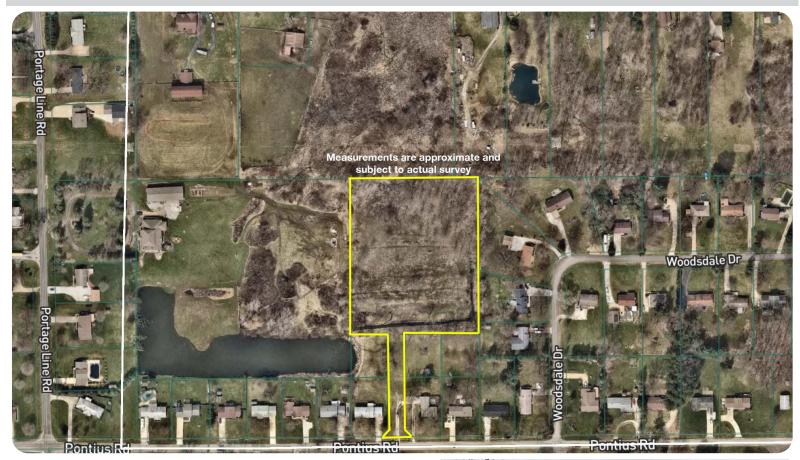

## **4.14 ACRE VACANT LOT - OPEN & WOODED** ZONED R1 - PORTAGE COUNTY - SUFFIELD TWP. - SPRINGFIELD LSD

ON-SITE AND ONLINE BIDDING AVAILABLE ABSOLUTE AUCTION, all sells to the highest bidder. Location: (70 BLOCK) PONTIUS RD., MOGADORE, OH 44260

Directions: Take Pontius Rd. east of Cleveland Ave. to property

**REAL ESTATE FEATURES:** Parcel #37-050-00-00-019-001. Nice 4.14-acre lot with ideal building sites or recreation. Approximately 100' frontage and approximately 740' in total depth. Real estate taxes are \$375.99 per half year. Walk land with permission only, call Jeff Kiko, 330-206-1079 for details.